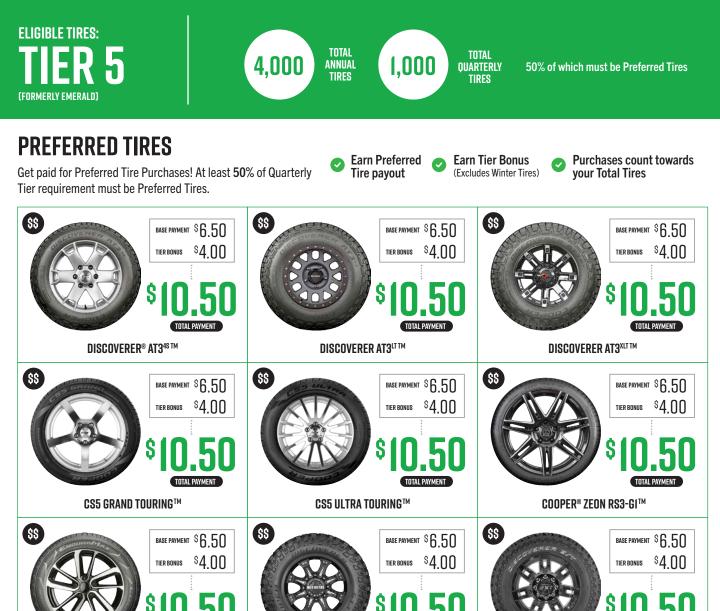

#### **GOODYEAR SELECT**

Exclusively available to Medallion Plus Dealers ONLY!\*

**ELIGIBLE TIRES:** 1,600 400 ANNUAL (FORMERLY PLATINUM)

50% of which must be Preferred Tires

your Total Tires

Purchases count towards

QUARTERLY

TIRES

Earn Tier Bonus

(Excludes Winter Tires)

Earn Preferred

**Tire payout** 

#### **PREFERRED TIRES**

Get paid for Preferred Tire Purchases! At least 50% of Quarterly Tier requirement must be Preferred Tires.