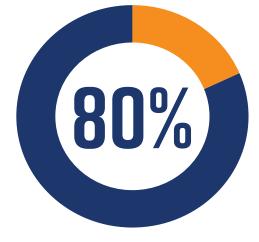

#### **PRIMARY DISTRIBUTOR LOYALTY**

At least 80% of Total Tire purchases must be from Primary Distributor

#### If I have a Secondary Distributor, how much must I purchase from the Primary vs. Secondary Distributor? There is an 80/20 Rule: when a dealer has Secondary Distributor(s) selected, a dealer cannot purchase more than 20% of their total purchases from the Secondary Distributor(s). Dealers must have 80% or more of their total purchases from the Primary Distributor to receive their Medallion payout. You can see your Primary Distributor Loyalty on the home page of the Program Website (CooperMedallion.com).