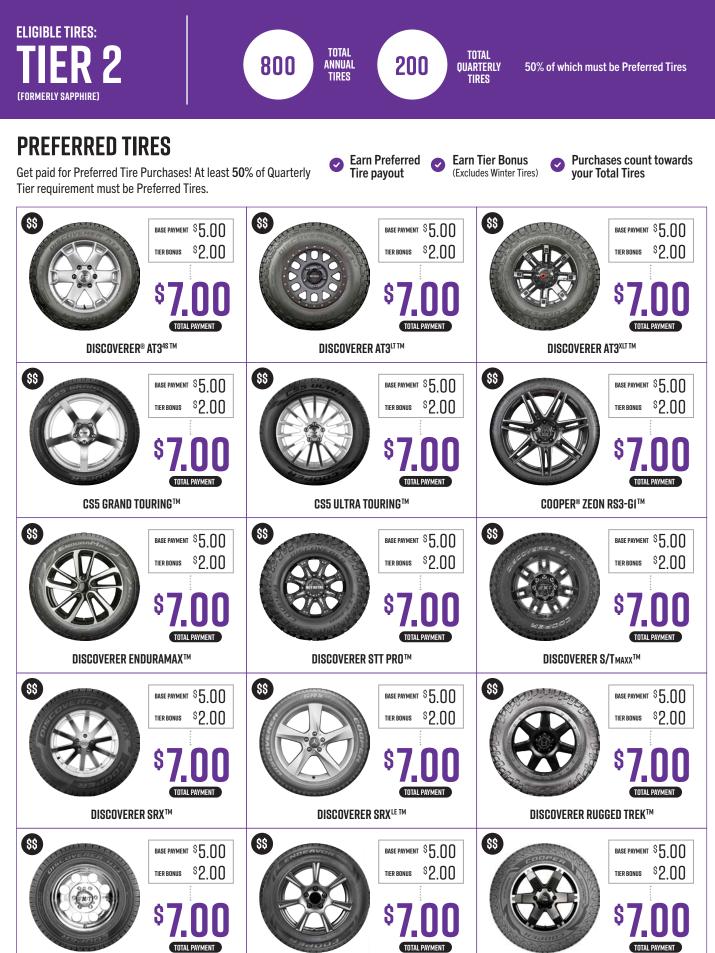

#### **GOODYEAR SELECT**

Exclusively available to Medallion Plus Dealers ONLY!\*

**ELIGIBLE TIRES:** 1,600 400 ANNUAL (FORMERLY PLATINUM)

50% of which must be Preferred Tires

your Total Tires

Purchases count towards

QUARTERLY

TIRES

Earn Tier Bonus

(Excludes Winter Tires)

Earn Preferred

**Tire payout** 

#### **PREFERRED TIRES**

Get paid for Preferred Tire Purchases! At least 50% of Quarterly Tier requirement must be Preferred Tires.