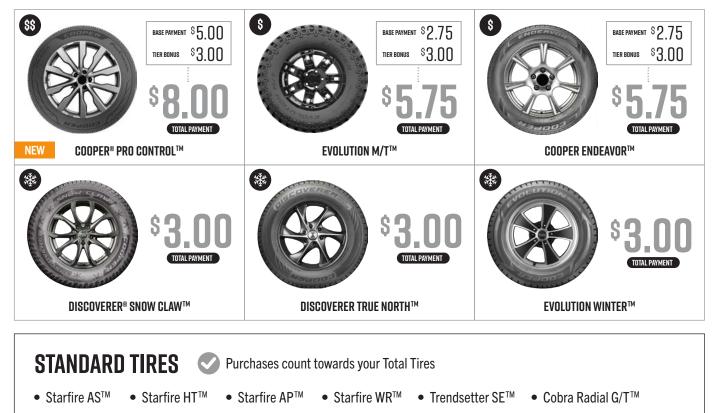

# **HOW TO EARN** The cooper® medallion tire groups:

#### **CORE TIRES** Discoverer SRX<sup>LE ™</sup> Discoverer<sup>®</sup> AT3<sup>4S™</sup> Cooper Zeon RS3-G1<sup>™</sup> **COMING IN 2023** Discoverer AT3<sup>LT ™</sup> Discoverer EnduraMax<sup>™</sup> Discoverer Rugged Trek<sup>™</sup> PREFERRED TIRES Cooper Pro Control<sup>™</sup> • Discoverer HT3<sup>™</sup> Discoverer AT3<sup>XLT™</sup> Discoverer STT Pro<sup>™</sup> CS5 Grand Touring<sup>™</sup> Discoverer S/TMAXX<sup>™</sup> Cooper Endeavor Plus<sup>™</sup> Cooper Discoverer Road+Trail AT™ CS5 Ultra Touring<sup>™</sup> Discoverer SRX<sup>™</sup> **VALUE TIRES** WINTER TIRES Discoverer Snow Claw<sup>™</sup> Discoverer True North<sup>™</sup> Ś Evolution M/T<sup>™</sup> Cooper Endeavor<sup>™</sup> Evolution Winter™ **STANDARD TIRES** • Starfire AS<sup>™</sup> Starfire HT<sup>™</sup> Starfire AP<sup>™</sup> Starfire WR<sup>™</sup> Trendsetter SE<sup>™</sup> Cobra Radial G/T<sup>™</sup> **GOODYEAR SELECT TIRES\*** Please see page 5 for additional eligibility details. Wrangler DuraTrac<sup>®</sup> Assurance WeatherReady<sup>®</sup> Eagle Exhilarate<sup>®</sup> NEW Wrangler Steadfast<sup>®</sup> Assurance ComfortDrive<sup>®</sup> • Eagle<sup>®</sup> Sport A/S Wrangler<sup>®</sup> AT Adventure Kevlar<sup>®</sup> Assurance MaxLife<sup>®</sup> \*Exclusively available to Medallion Plus Dealers ONLY!

## **HOW TO EARN** PAYMENT AMOUNTS:

NEW

NEW

101