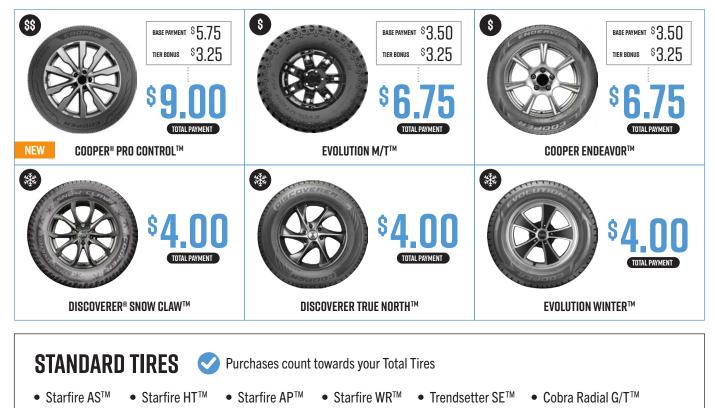

# **HOW TO EARN** The cooper® medallion tire groups:

#### **CORE TIRES** Discoverer SRX<sup>LE ™</sup> Discoverer<sup>®</sup> AT3<sup>4S™</sup> Cooper Zeon RS3-G1<sup>™</sup> **COMING IN 2023** Discoverer AT3<sup>LT ™</sup> Discoverer EnduraMax<sup>™</sup> Discoverer Rugged Trek<sup>™</sup> PREFERRED TIRES Cooper Pro Control<sup>™</sup> • Discoverer HT3<sup>™</sup> Discoverer AT3<sup>XLT™</sup> Discoverer STT Pro<sup>™</sup> CS5 Grand Touring<sup>™</sup> Discoverer S/TMAXX<sup>™</sup> Cooper Endeavor Plus<sup>™</sup> Cooper Discoverer Road+Trail AT™ CS5 Ultra Touring<sup>™</sup> Discoverer SRX<sup>™</sup> **VALUE TIRES** WINTER TIRES Discoverer Snow Claw<sup>™</sup> Discoverer True North<sup>™</sup> Ś Evolution M/T<sup>™</sup> Cooper Endeavor<sup>™</sup> Evolution Winter™ **STANDARD TIRES** • Starfire AS<sup>™</sup> Starfire HT<sup>™</sup> Starfire AP<sup>™</sup> Starfire WR<sup>™</sup> Trendsetter SE<sup>™</sup> Cobra Radial G/T<sup>™</sup> **GOODYEAR SELECT TIRES\*** Please see page 5 for additional eligibility details. Wrangler DuraTrac<sup>®</sup> Assurance WeatherReady<sup>®</sup> Eagle Exhilarate<sup>®</sup> NEW Wrangler Steadfast<sup>®</sup> Assurance ComfortDrive<sup>®</sup> • Eagle<sup>®</sup> Sport A/S Wrangler<sup>®</sup> AT Adventure Kevlar<sup>®</sup> Assurance MaxLife<sup>®</sup> \*Exclusively available to Medallion Plus Dealers ONLY!

## **HOW TO EARN** PAYMENT AMOUNTS:

NEW

NEW

101