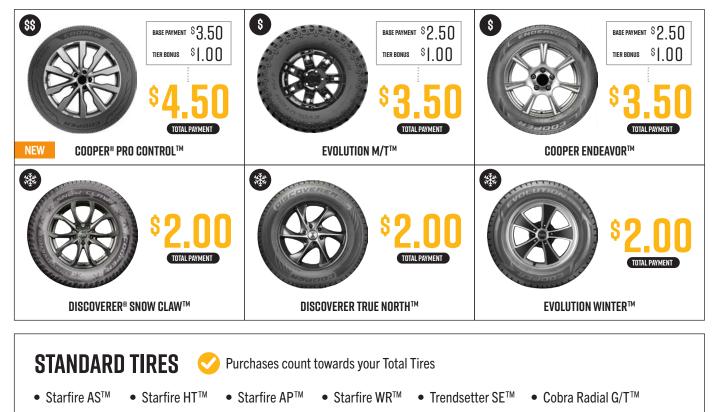

# **HOW TO EARN** The cooper® medallion tire groups:

#### **CORE TIRES** Discoverer SRX<sup>LE ™</sup> Discoverer<sup>®</sup> AT3<sup>4S™</sup> Cooper Zeon RS3-G1<sup>™</sup> **COMING IN 2023** Discoverer AT3<sup>LT ™</sup> Discoverer EnduraMax<sup>™</sup> Discoverer Rugged Trek<sup>™</sup> PREFERRED TIRES Cooper Pro Control<sup>™</sup> • Discoverer HT3<sup>™</sup> Discoverer AT3<sup>XLT™</sup> Discoverer STT Pro<sup>™</sup> CS5 Grand Touring<sup>™</sup> Discoverer S/TMAXX<sup>™</sup> Cooper Endeavor Plus<sup>™</sup> Cooper Discoverer Road+Trail AT™ CS5 Ultra Touring<sup>™</sup> Discoverer SRX<sup>™</sup> **VALUE TIRES** WINTER TIRES Discoverer Snow Claw<sup>™</sup> Discoverer True North<sup>™</sup> Ś Evolution M/T<sup>™</sup> Cooper Endeavor<sup>™</sup> Evolution Winter™ **STANDARD TIRES** • Starfire AS<sup>™</sup> Starfire HT<sup>™</sup> Starfire AP<sup>™</sup> Starfire WR<sup>™</sup> Trendsetter SE<sup>™</sup> Cobra Radial G/T<sup>™</sup> **GOODYEAR SELECT TIRES\*** Please see page 5 for additional eligibility details. Wrangler DuraTrac<sup>®</sup> Assurance WeatherReady<sup>®</sup> Eagle Exhilarate<sup>®</sup> NEW Wrangler Steadfast<sup>®</sup> Assurance ComfortDrive<sup>®</sup> • Eagle<sup>®</sup> Sport A/S Wrangler<sup>®</sup> AT Adventure Kevlar<sup>®</sup> Assurance MaxLife<sup>®</sup> \*Exclusively available to Medallion Plus Dealers ONLY!