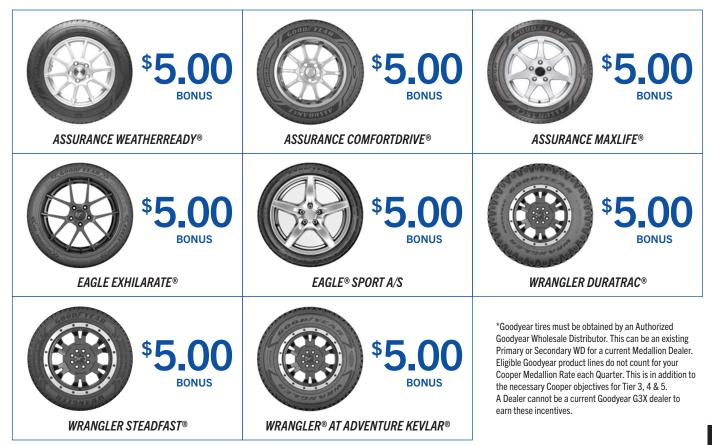

- Achieve Medallion Tier 3, Tier 4 or Tier 5 as outlined on Page 7
- Not be enrolled in the Goodyear G3X Incentive Program
- Obtain Goodyear Select tires from an Authorized Goodyear Wholesale Distributor
- Note that eligible Goodyear product lines do not count towards your Cooper Medallion Total Tires each Quarter

#### **CORE TIRES** Discoverer SRX<sup>LE ™</sup> Discoverer<sup>®</sup> AT3<sup>4S™</sup> Cooper Zeon RS3-G1<sup>™</sup> **COMING IN 2023** Discoverer AT3<sup>LT ™</sup> Discoverer EnduraMax<sup>™</sup> Discoverer Rugged Trek<sup>™</sup> PREFERRED TIRES Cooper Pro Control<sup>™</sup> • Discoverer HT3<sup>™</sup> Discoverer AT3<sup>XLT™</sup> Discoverer STT Pro<sup>™</sup> CS5 Grand Touring<sup>™</sup> Discoverer S/TMAXX<sup>™</sup> Cooper Endeavor Plus<sup>™</sup> Cooper Discoverer Road+Trail AT™ CS5 Ultra Touring<sup>™</sup> Discoverer SRX<sup>™</sup> **VALUE TIRES** WINTER TIRES Discoverer Snow Claw<sup>™</sup> Discoverer True North<sup>™</sup> Ś Evolution M/T<sup>™</sup> Cooper Endeavor<sup>™</sup> Evolution Winter™ **STANDARD TIRES** • Starfire AS<sup>™</sup> Starfire HT<sup>™</sup> Starfire AP<sup>™</sup> Starfire WR<sup>™</sup> Trendsetter SE<sup>™</sup> Cobra Radial G/T<sup>™</sup> **GOODYEAR SELECT TIRES\*** Please see page 5 for additional eligibility details. Wrangler DuraTrac<sup>®</sup> Assurance WeatherReady<sup>®</sup> Eagle Exhilarate<sup>®</sup> NEW Wrangler Steadfast<sup>®</sup> Assurance ComfortDrive<sup>®</sup> • Eagle<sup>®</sup> Sport A/S Wrangler<sup>®</sup> AT Adventure Kevlar<sup>®</sup> Assurance MaxLife<sup>®</sup> \*Exclusively available to Medallion Plus Dealers ONLY!

#### **GOODYEAR SELECT**

Exclusively available to Medallion Plus Dealers ONLY!\*

\$\$

**CORE TIRES** 

Ś

**VALUE TIRES** 

WINTER TIRES

#### **GOODYEAR SELECT**

Exclusively available to Medallion Plus Dealers ONLY!\*

**ELIGIBLE TIRES:** 1,600 400 ANNUAL (FORMERLY PLATINUM)

50% of which must be Preferred Tires

your Total Tires

Purchases count towards

#### **GOODYEAR SELECT**

Exclusively available to Medallion Plus Dealers ONLY!\*

NEW COOPER DISCOVERER ROAD+TRAIL AT™

WINTER TIRES

**VALUE TIRES** 

Ś

SS CORE TIRES

**COOPER ENDEAVOR PLUS™** 