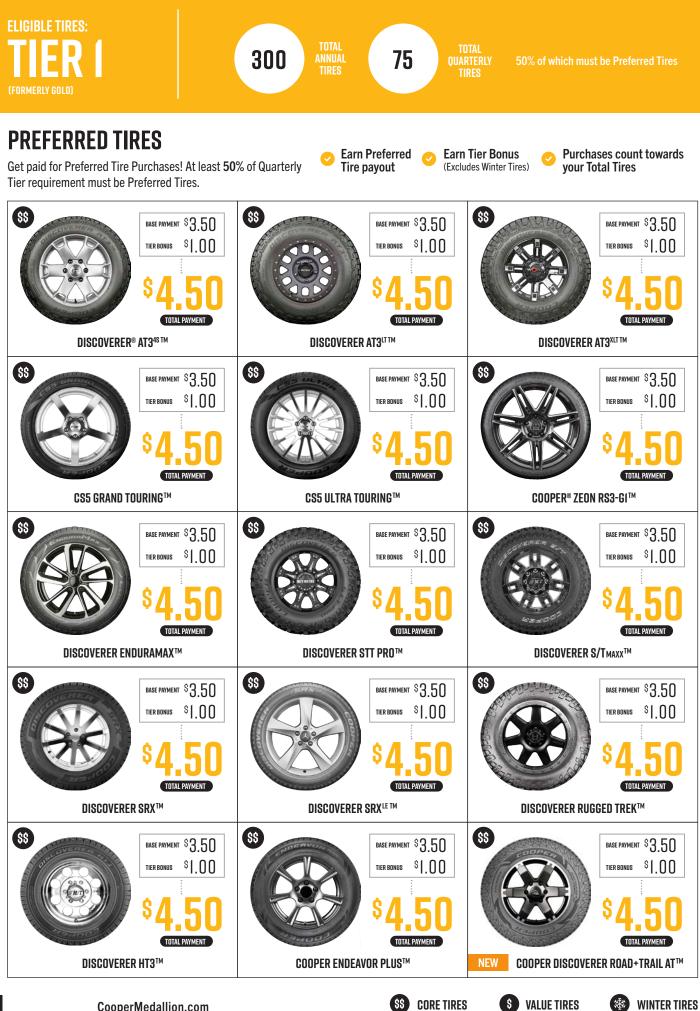

# **HOW TO EARN** The cooper® medallion tire groups:

#### **CORE TIRES** Discoverer SRX<sup>LE ™</sup> Discoverer<sup>®</sup> AT3<sup>4S™</sup> Cooper Zeon RS3-G1<sup>™</sup> **COMING IN 2023** Discoverer AT3<sup>LT ™</sup> Discoverer EnduraMax<sup>™</sup> Discoverer Rugged Trek<sup>™</sup> PREFERRED TIRES Cooper Pro Control<sup>™</sup> • Discoverer HT3<sup>™</sup> Discoverer AT3<sup>XLT™</sup> Discoverer STT Pro<sup>™</sup> CS5 Grand Touring<sup>™</sup> Discoverer S/TMAXX<sup>™</sup> Cooper Endeavor Plus<sup>™</sup> Cooper Discoverer Road+Trail AT™ CS5 Ultra Touring<sup>™</sup> Discoverer SRX<sup>™</sup> **VALUE TIRES** WINTER TIRES Discoverer Snow Claw<sup>™</sup> Discoverer True North<sup>™</sup> Ś Evolution M/T<sup>™</sup> Cooper Endeavor<sup>™</sup> Evolution Winter™ **STANDARD TIRES** • Starfire AS<sup>™</sup> Starfire HT<sup>™</sup> Starfire AP<sup>™</sup> Starfire WR<sup>™</sup> Trendsetter SE<sup>™</sup> Cobra Radial G/T<sup>™</sup> **GOODYEAR SELECT TIRES\*** Please see page 5 for additional eligibility details. Wrangler DuraTrac<sup>®</sup> Assurance WeatherReady<sup>®</sup> Eagle Exhilarate<sup>®</sup> NEW Wrangler Steadfast<sup>®</sup> Assurance ComfortDrive<sup>®</sup> • Eagle<sup>®</sup> Sport A/S Wrangler<sup>®</sup> AT Adventure Kevlar<sup>®</sup> Assurance MaxLife<sup>®</sup> \*Exclusively available to Medallion Plus Dealers ONLY!

#### **PREFERRED TIRES**

Get paid for Preferred Tire Purchases! At least 50% of Quarterly Tier requirement must be Preferred Tires.

# 50%

At least 50% of Quarterly Tier Requirement must be Preferred Tires