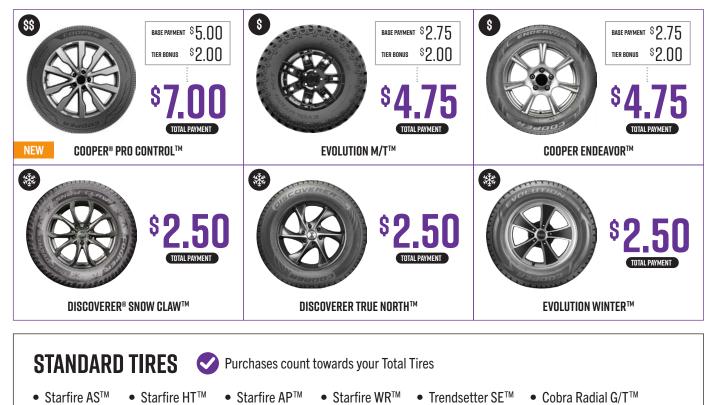

#### PREFERRED TIRES CONTINUED

#### **GOODYEAR SELECT**

Exclusively available to Medallion Plus Dealers ONLY!\*

\$\$

**CORE TIRES** 

Ś

**VALUE TIRES** 

WINTER TIRES