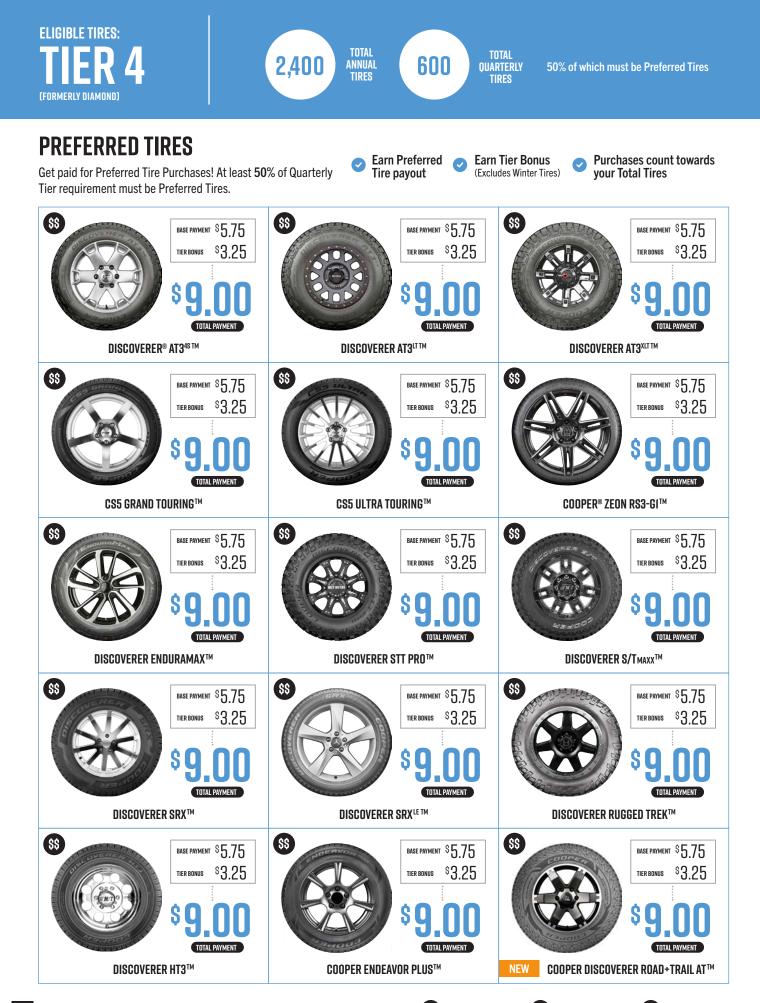

# 50%

At least 50% of Quarterly Tier Requirement must be Preferred Tires

#### **CORE TIRES** Discoverer SRX<sup>LE ™</sup> Discoverer<sup>®</sup> AT3<sup>4S™</sup> Cooper Zeon RS3-G1<sup>™</sup> **COMING IN 2023** Discoverer AT3<sup>LT ™</sup> Discoverer EnduraMax<sup>™</sup> Discoverer Rugged Trek<sup>™</sup> PREFERRED TIRES Cooper Pro Control<sup>™</sup> • Discoverer HT3<sup>™</sup> Discoverer AT3<sup>XLT™</sup> Discoverer STT Pro<sup>™</sup> CS5 Grand Touring<sup>™</sup> Discoverer S/TMAXX<sup>™</sup> Cooper Endeavor Plus<sup>™</sup> Cooper Discoverer Road+Trail AT™ CS5 Ultra Touring<sup>™</sup> Discoverer SRX<sup>™</sup> **VALUE TIRES** WINTER TIRES Discoverer Snow Claw<sup>™</sup> Discoverer True North<sup>™</sup> Ś Evolution M/T<sup>™</sup> Cooper Endeavor<sup>™</sup> Evolution Winter™ **STANDARD TIRES** • Starfire AS<sup>™</sup> Starfire HT<sup>™</sup> Starfire AP<sup>™</sup> Starfire WR<sup>™</sup> Trendsetter SE<sup>™</sup> Cobra Radial G/T<sup>™</sup> **GOODYEAR SELECT TIRES\*** Please see page 5 for additional eligibility details. Wrangler DuraTrac<sup>®</sup> Assurance WeatherReady<sup>®</sup> Eagle Exhilarate<sup>®</sup> NEW Wrangler Steadfast<sup>®</sup> Assurance ComfortDrive<sup>®</sup> • Eagle<sup>®</sup> Sport A/S Wrangler<sup>®</sup> AT Adventure Kevlar<sup>®</sup> Assurance MaxLife<sup>®</sup> \*Exclusively available to Medallion Plus Dealers ONLY!

#### **PREFERRED TIRES**

Get paid for Preferred Tire Purchases! At least 50% of Quarterly Tier requirement must be Preferred Tires.