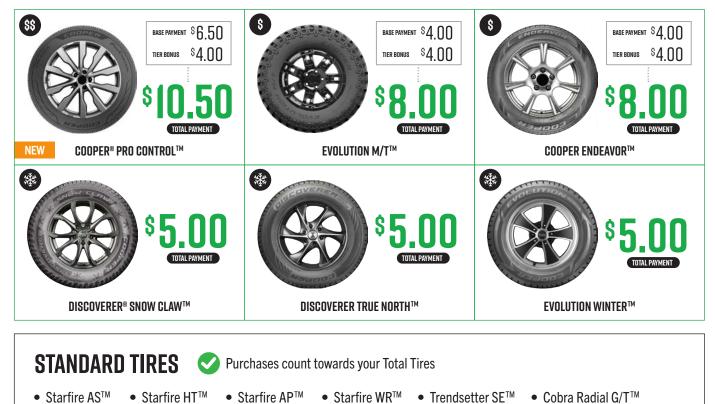

# **HOW TO EARN** The cooper® medallion tire groups:

#### **CORE TIRES** Discoverer SRX<sup>LE ™</sup> Discoverer<sup>®</sup> AT3<sup>4S™</sup> Cooper Zeon RS3-G1<sup>™</sup> **COMING IN 2023** Discoverer AT3<sup>LT ™</sup> Discoverer EnduraMax<sup>™</sup> Discoverer Rugged Trek<sup>™</sup> PREFERRED TIRES Cooper Pro Control<sup>™</sup> • Discoverer HT3<sup>™</sup> Discoverer AT3<sup>XLT™</sup> Discoverer STT Pro<sup>™</sup> CS5 Grand Touring<sup>™</sup> Discoverer S/TMAXX<sup>™</sup> Cooper Endeavor Plus<sup>™</sup> Cooper Discoverer Road+Trail AT™ CS5 Ultra Touring<sup>™</sup> Discoverer SRX<sup>™</sup> **VALUE TIRES** WINTER TIRES Discoverer Snow Claw<sup>™</sup> Discoverer True North<sup>™</sup> Ś Evolution M/T<sup>™</sup> Cooper Endeavor<sup>™</sup> Evolution Winter™ **STANDARD TIRES** • Starfire AS<sup>™</sup> Starfire HT<sup>™</sup> Starfire AP<sup>™</sup> Starfire WR<sup>™</sup> Trendsetter SE<sup>™</sup> Cobra Radial G/T<sup>™</sup> **GOODYEAR SELECT TIRES\*** Please see page 5 for additional eligibility details. Wrangler DuraTrac<sup>®</sup> Assurance WeatherReady<sup>®</sup> Eagle Exhilarate<sup>®</sup> NEW Wrangler Steadfast<sup>®</sup> Assurance ComfortDrive<sup>®</sup> • Eagle<sup>®</sup> Sport A/S Wrangler<sup>®</sup> AT Adventure Kevlar<sup>®</sup> Assurance MaxLife<sup>®</sup> \*Exclusively available to Medallion Plus Dealers ONLY!

## **HOW TO EARN** PAYMENT AMOUNTS:

NEW

NEW

101