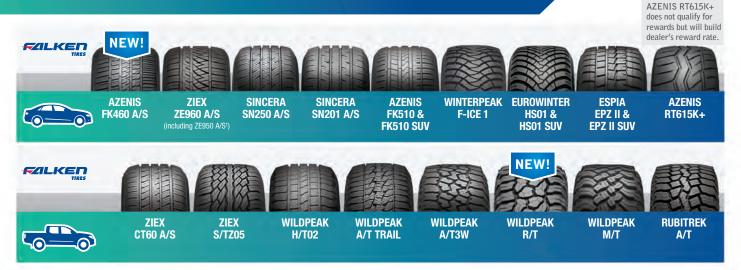

### **CHOOSE FROM THE FOLLOWING LINES:**

OE downstream sales ineligible for rewards. \*Restrictions Apply, see Fanatic Sku List Resource page for more information.

#### **NEW for 2023! Premium Line Bonus**

Earn additional \$2 per unit on the Azenis and Wildpeak Family of Tires! Bonus earned on payable tires when level attained. Qualifying Premium Lines: Azenis FK460 A/S, Azenis FK510, Wildpeak A/T3W, Wildpeak A/T Trail, Wildpeak H/T02, Wildpeak M/T and Wildpeak R/T. Dealers defined as Shippers do not qualify for Premium Line Bonus.