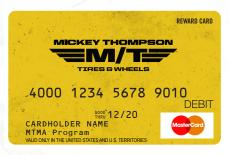

## **Q. HOW ARE REWARDS RECEIVED?**

A. US MEMBERS HAVE THE OPTION OF RECEIVING REWARDS THROUGH A MICKEY THOMPSON REWARDS CARD OR DIRECT DEPOSIT. IN CANADA, ALL REWARDS ARE PAID VIA DIRECT DEPOSIT ONLY. ALL PAYMENTS ARE HANDLED AND PROCESSED THROUGH THE MTMA PORTAL TEAM. CHANGES OR UPDATES TO PAYMENT INFORMATION SHOULD BE DIRECTED TO THE MTMA PORTAL TEAM BY CALLING 833-237-5108 OR EMAILING MTMAPROGRAM@360INCENTIVES.COM.