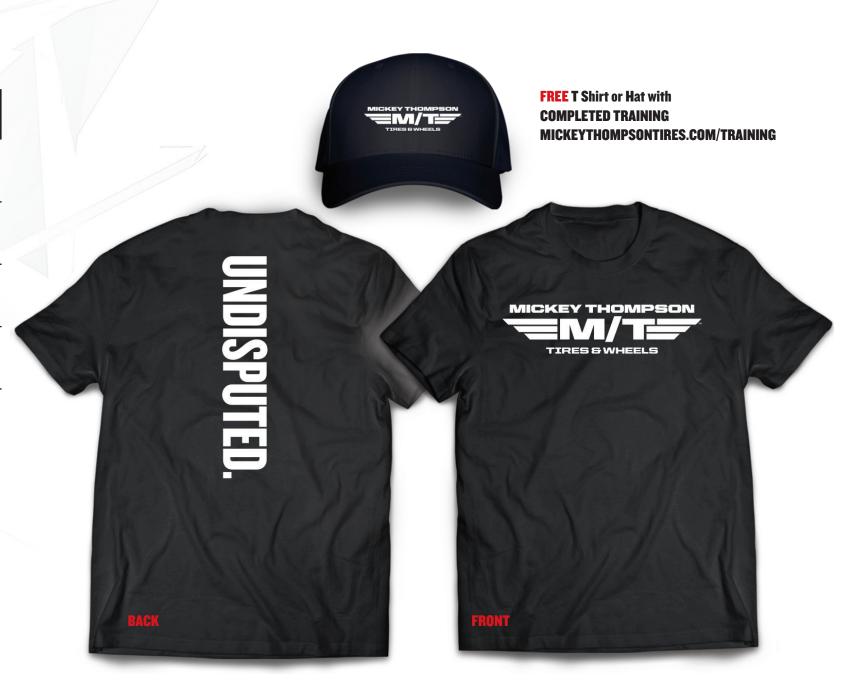

## **ENROLLMENT PROCESS**

- U.S. retailers can enroll online at www.mtmaprogram.com; Canadian retailers can enroll online at www.mtmaprogram.ca
- All retailers must select one approved Primary WD at the time of enrollment.
- Once approved, Members will receive an email from the MTMA Portal Team with instructions on how to log into the MTMA Portal. Members can select up to two additional approved Secondary WDs. Payment details need to be finalized within 30 days of approval. Failure to do so will result in a cancellation of the Member's MTMA account. Members also receive a Starter POP kit which will include catalogs, pocket guides, and stickers. Once Members have reached Tier I, addition POP material is provided.