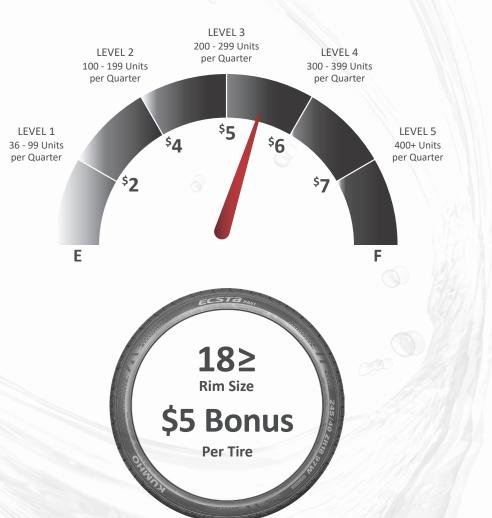

### **Fuel Bonus**

Once you reach a qualifying level each quarter, every purchased tire that is 18 inches or above will earn an additional \$5. You can earn rewards with as few as 36 units, which is only 9 sets of tires per quarter!

#### Annual 144-399 400-799 800-1199 1200-1599 1600 +**Catch Up** Units **Bonus** <sup>\$</sup>6 <sup>\$</sup>2 <sup>\$</sup>5 \$∆ **\$7** Payout Level \*Dealers who enroll in Q2 or Q3 will have Catch Up Bonus Level 1 Level 2 Level 3 Level 4 Level 5 unit tiers lowered by 25% and 50% respectively. 1,000 1,500 2,000 2,500 3,000 Points Points Points Kumho Points Points **Store Points** \*Points earned in the program will expire two (2) years after the issue date. Points are also non-transferable and are void Level 1 Level 2 Level 3 Level 4 Level 5 when an associate dealer