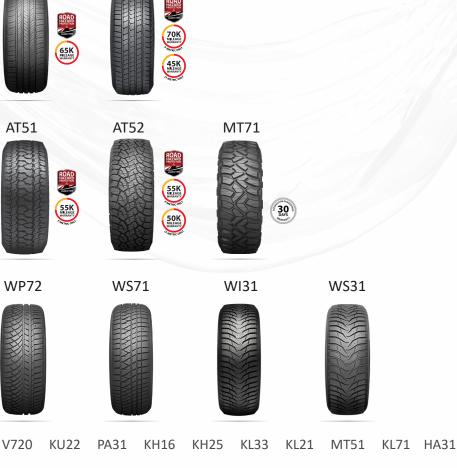

### **Qualifying Products**

PS91

TA51a

30 DAYS

75K MILEAGE

65K

PS31

TA31

60K

PA51

TA11

45K

75K

SOLUS

CRUGEN

CSTa

**TA71** <u>7</u> 60K HP71

V730

\*Commercial sizes do not qualify for warranty.

ROAD VENTURE

WINTERCRAFT

Other

\*Non-qualifying Kumho Tire Branded units will all count toward a dealer's quarterly volume for build rate. Only qualifying units will count towards earning a bonus. Each quarter, purchased quantities of eligible products will be multiplied by the per unit quarterly reward amount as determined by Dealer level during the quarter being calculated, and by the applicable product category. Quarterly rewards are paid only if the quarterly volume requirement is achieved. Quarterly rewards paid by check or via direct deposit in the 2nd month after the close of each quarter. Each quarter stands on its own where quarterly reward rate calculations are concerned.