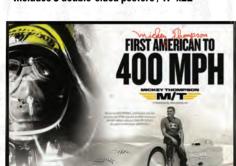

#### **TIRE STAND**

SHOWROOM POSTER HOLDER
- Includes 3 double-sided posters / 17"x22"