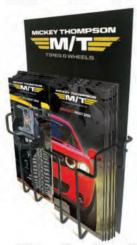

#### **TIRE STAND**

SHOWROOM POSTER HOLDER
- Includes 3 double-sided posters / 17"x22"