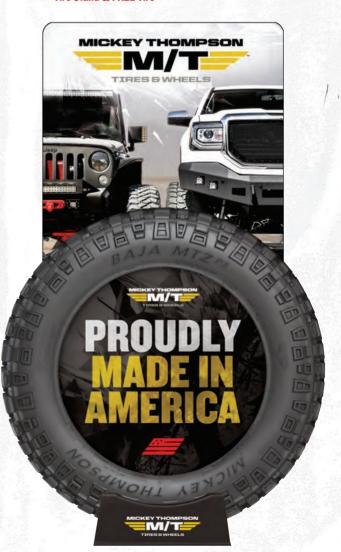

#### **TIRE STAND**

SHOWROOM POSTER HOLDER
- Includes 3 double-sided posters / 17"x22"

#### TIRE FLOOR STAND DISPLAY INCLUDES:

- Poster Board, Tire Insert, Tire Stand & FREE Tire