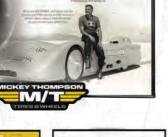

#### **TIRE STAND**

SHOWROOM POSTER HOLDER
- Includes 3 double-sided posters / 17"x22"