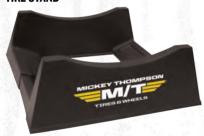

#### **TIRE STAND**

SHOWROOM POSTER HOLDER
- Includes 3 double-sided posters / 17"x22"