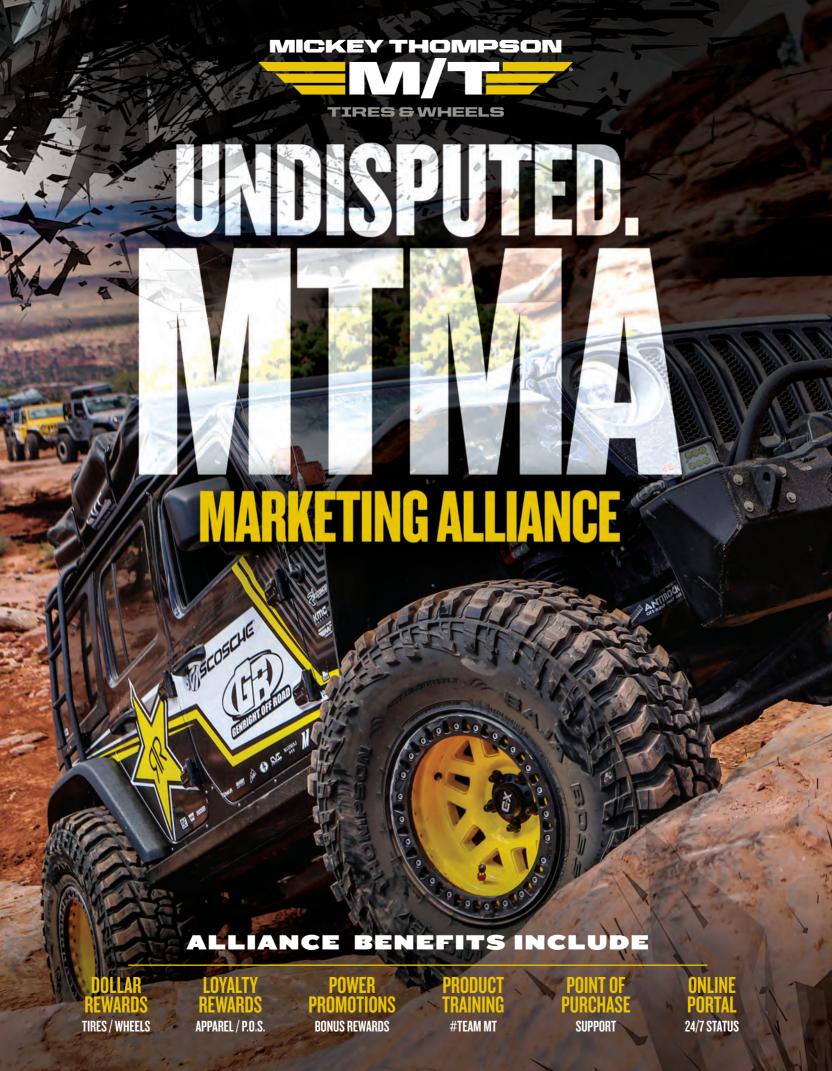

### DOLLAR REWARDS

LUCRATIVE REWARDS FOR EACH MICKEY THOMPSON TIRE OR WHEEL PURCHASED.

MTMA Reward Card

\$2.50 per unit

\$5.00 per unit based on 100 units per gtr.

\$7.50 per unit based on 200 units per qtr.