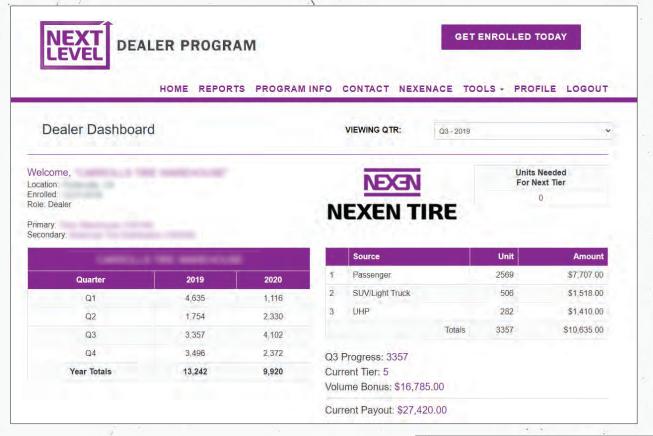

## **DEALER DASHBOARD**

#### REAL LIFE RESULTS – ACTUAL DEALER REPORTS SHOWN

Nexen Tire values every loyal business partner and wants to help you grow your business while taking advantage of every incentive. The goal of the Next Level Associate Dealer Program is to make selling Nexen tires as profitable as possible and to provide you with the necessary tools to maximize these efforts. Each Next Level participant has access to reports through Nexen Tire's Dealer Portal. These reports will help you track your quarterly and yearly goals.

#### **TIRES PURCHASED**

Each dealer has a breakdown of their tire purchases by quarter, year, and tire category. Refer to your homepage on the Next Level site to review trends and maximize your quarterly and yearly Next Level payouts (see image below):

#### **QUARTERLY VOLUME BONUS (QTV)**

It's simple! The more you sell, the more bonus cash you earn. Nexen Tire pays out bonus cash on top of standard Next Level Program payouts for each tire. Bonus cash is determined by your volume bonus tier per quarter with the maximum bonus payouts reaching \$5 (per tire). Refer to your dashboard on the Next Level site to see your active tier, payout bonus totals, and the sales requirements to reach the next tier.

#### **NEXT LEVEL PROGRAM PAYOUTS**

Want to know how much money Nexen Tire is sending you? We got you covered.

Nexen Tire tracks standard tire payouts and quarterly volume bonuses, combining them for your total Next Level Program payouts. See what you are earning per quarter and watch the cash pile up.

| N | NEXEN<br>EXEN TIRE                                       | 7,01177 | Needed<br>ext Tier<br>0 |
|---|----------------------------------------------------------|---------|-------------------------|
|   | Source                                                   | Unit    | Amoun                   |
| 1 | Passenger                                                | 2569    | \$7,707.00              |
| 2 | SUV/Light Truck                                          | 506     | \$1,518.00              |
| 3 | UHP                                                      | 282     | \$1,410.00              |
|   | Totals                                                   | 3357    | \$10,635.00             |
|   | Progress: 3357<br>rent Tier: 5<br>ime Bonus: \$16,785.00 |         |                         |