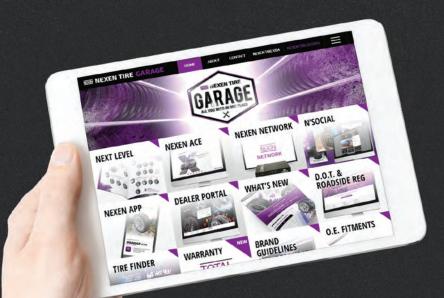

# **ONE WEBSITE. EVERY TOOL YOU NEED.**

**THE NEXTTIRE GARAGE** is a resource center for existing and new dealers, equipped with all the tools, knowledge, and support needed to help build your business, all in one place.

- NEXT LEVEL ACCOUNT ACCESS
- TIRE TRAINING WITH NEXEN ACE
- SOCIAL MEDIA ASSETS AVAILABLE THROUGH N'SOCIAL
- CUSTOMIZED WAITING ROOM ENTERTAINMENT CONTENT WITH NEXEN NETWORK
- QUICK ACCESS TO RESOURCES AND MORE!