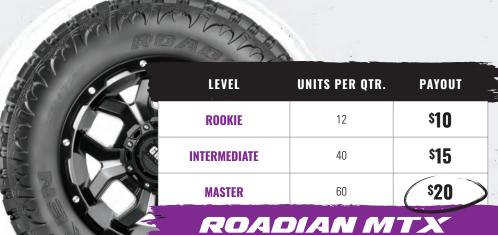

|              | 14/31 A        |        |  |
|--------------|----------------|--------|--|
| LEVEL        | UNITS PER QTR. | PAYOUT |  |
| ROOKIE       | 12             | \$3    |  |
| INTERMEDIATE | 40             | \$3    |  |
| MASTER       | 60             | \$3    |  |
|              |                |        |  |

ROADIAN ATX

REACH OUT TO MTXGARAGE@NEXENTIREUSA.COM TO SIGN UP

\* THE NEXEN OFF-ROAD GARAGE PROGRAM CANNOT BE COMBINED WITH NEXT LEVEL.