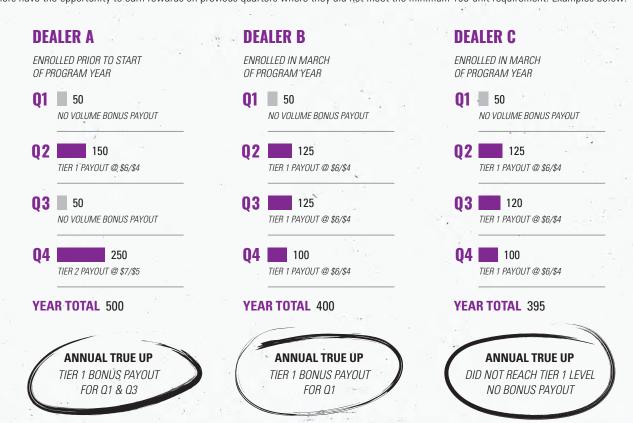

#### **ANNUAL TRUE UP**

Dealers have the opportunity to earn rewards on previous quarters where they did not meet the minimum 100-unit requirement. Examples below: