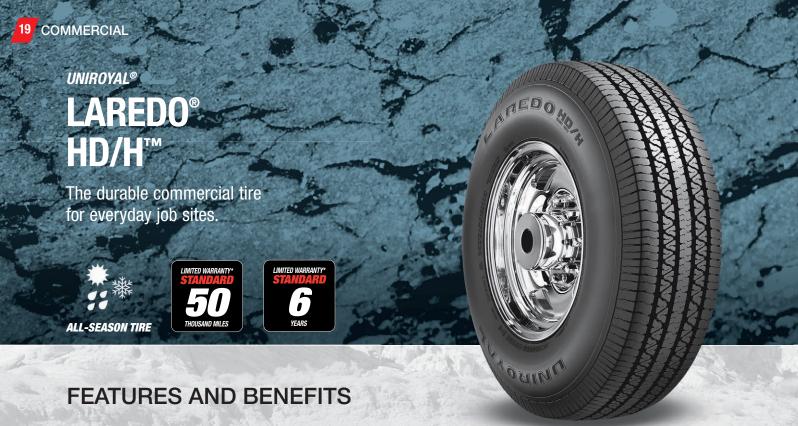

# THE UNIROYAL® LAREDO® HD/H.™ THE HEAVY-DUTY TIRE BUILT TO TACKLE WORK SITES AND EXTREME WEATHER CONDITIONS.

If you're looking for a truck tire that works as hard as you do at an affordable price, the UNIROYAL® LAREDO® HD/HTM Tire is perfect. Designed for everyday job sites, it absorbs big impacts and can carry heavy loads while providing all-season traction.