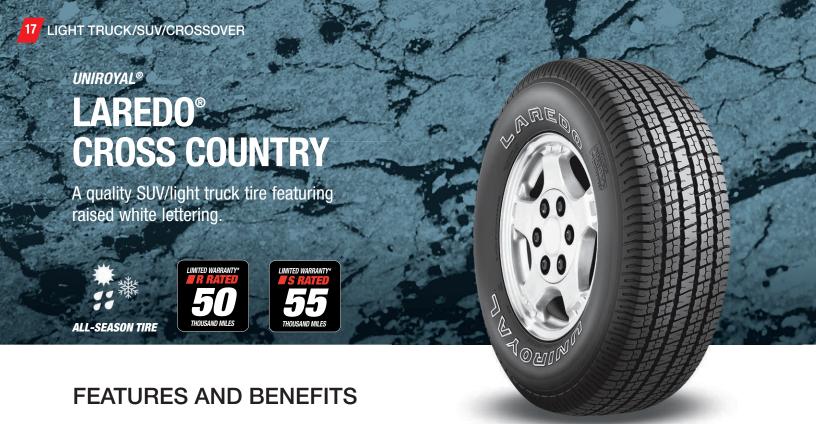

# LIGHT TRUCK/SUV/CROSSOVER TIRES

GET THE LONG TREADLIFE, TOUGHNESS AND ALL-SEASON GRIP YOU WANT IN A TIRE THAT HELPS KEEP YOU COMFORTABLE AND SAFE ON AND OFF THE ROAD. YOU CAN DEPEND ON THE UNIROYAL® LAREDO® FAMILY OF TIRES IN ANY ENVIRONMENT.

From off-road ruggedness to smooth, performance-based on-road use, these tires are engineered to help drivers get the most out of their particular vehicles and driving styles. All at a surprisingly affordable price.