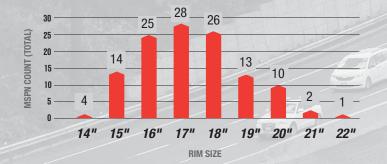

| 1874@50                            | 380/A/A |

# EVERY GENERATION DISCOVERS UNIROYAL.

FROM TRUCKS TO SUVS TO CARS, WE HAVE YOU COVERED.



UNIROYAL®

# **TIGER PAW® TOURING A/S**

Our long-lasting all-season tire designed for your everyday needs.









#### **FEATURES AND BENEFITS**

Long-lasting treadlife, backed by a 75,000-mile warranty for H speed rated and 65,000-mile warranty for V speed rated.

Tru-Last Technology gives you long, even treadwear by managing stress within the tire footprint.

- Confidence in any weather condition. All-season compound combined with a high sipe density for maximum biting edges.
- Comfort, quality and peace-of-mind everyday. Tire footprint shape balanced with an optimized tread pattern design.

#### **MSPN COUNT** PER RIM SIZE



#### PRODUCT COVERAGE

UNIROYAL® TIGER PAW® Touring A/S will have an estimated 90% market coverage across PC, CUV and small/medium SUV segments, allowing you to fit most vehicles on the road in America today with a single product line.

#### UNIROYAL® TIGER PAW® TOURING A/S

|                      |      | TAW TOO                | 1.36.07 474         | 3 11 21/3     |       | (6)                               |                                                        |                                 |                                  |                            |                                    |         |
|----------------------|------|------------------------|---------------------|---------------|-------|-----------------------------------|-------------------------------------------