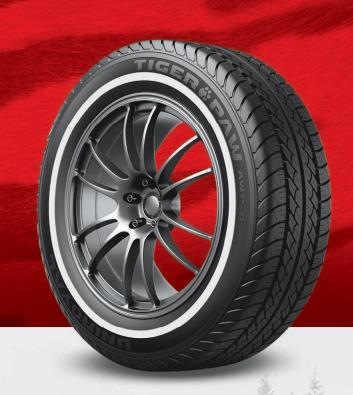

# **TIGER PAW® GTZ ALL SEASON 2**

An ultra-high performance all-season tire that offers long-lasting treadlife for everyday drivers.

#### **FEATURES AND BENEFITS**

Long-lasting treadlife, now backed by a 50,000-mile warranty.

Tru-Last Technology gives you long, even treadwear by managing stress within the tire footprint.

- Engineered to give you a confident ride. Wide, circumferential tread grooves, traction snow bars, and an all-season compound.
- An ultra-high performance tire designed for a quiet comfortable ride.