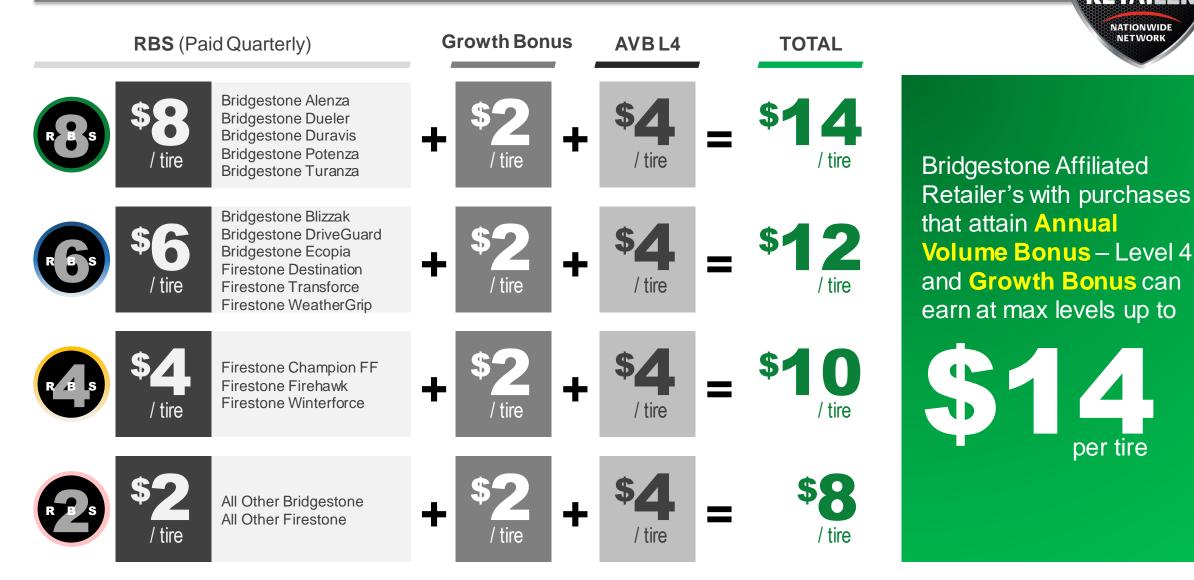

### **Retail Brand Support**

Bridgestone Alenza Bridgestone Dueler Bridgestone Duravis Bridgestone Potenza Bridgestone Turanza

Bridgestone Blizzak Bridgestone DriveGuard Bridgestone Ecopia Firestone Destination Firestone Transforce Firestone WeatherGrip In 2021, Bridgestone has enhanced **Retail Brand Support** by paying RBS based on net purchases of **Bridgestone** and **Firestone** sub-brands.

Annual purchase requirements remain at 900\* gross units. However, now **Bridgestone**, **Firestone** AND **Fuzion** brands gross purchases count toward program requirements.

| 5 | <b>\$</b><br>/ tire | Firestone Champion FF<br>Firestone Firehawk<br>Firestone Winterforce |
|---|---------------------|----------------------------------------------------------------------|
|   |                     |                                                                      |
|   | \$7                 | All Other Bridgestone                                                |

All Other Bridgeston All Other Firestone

| <b>Retail Brand Support</b> | Rule                         | Notes                                          |
|-----------------------------|------------------------------|------------------------------------------------|
| Time Frame                  | Quarterly                    |                                                |
| Goal                        | 225 Gross Units (all brands) | If Multi location – one group goal (see below) |
| Payout                      | Primary Net Units            | See Chart on Left                              |
| Multi-Location              | YES                          | +150 Gross Units for<br>each addl location     |
| Retro                       | YES                          | One time retro @ EOY                           |

### **Affiliated Retailer Tier 1 Program Summary Maximum Support**

RBS, AVB and GB rate is calculated from total gross purchases of Bridgestone, Firestone and Fuzion brand. Support is paid on net purchases of Bridgestone and Firestone only.