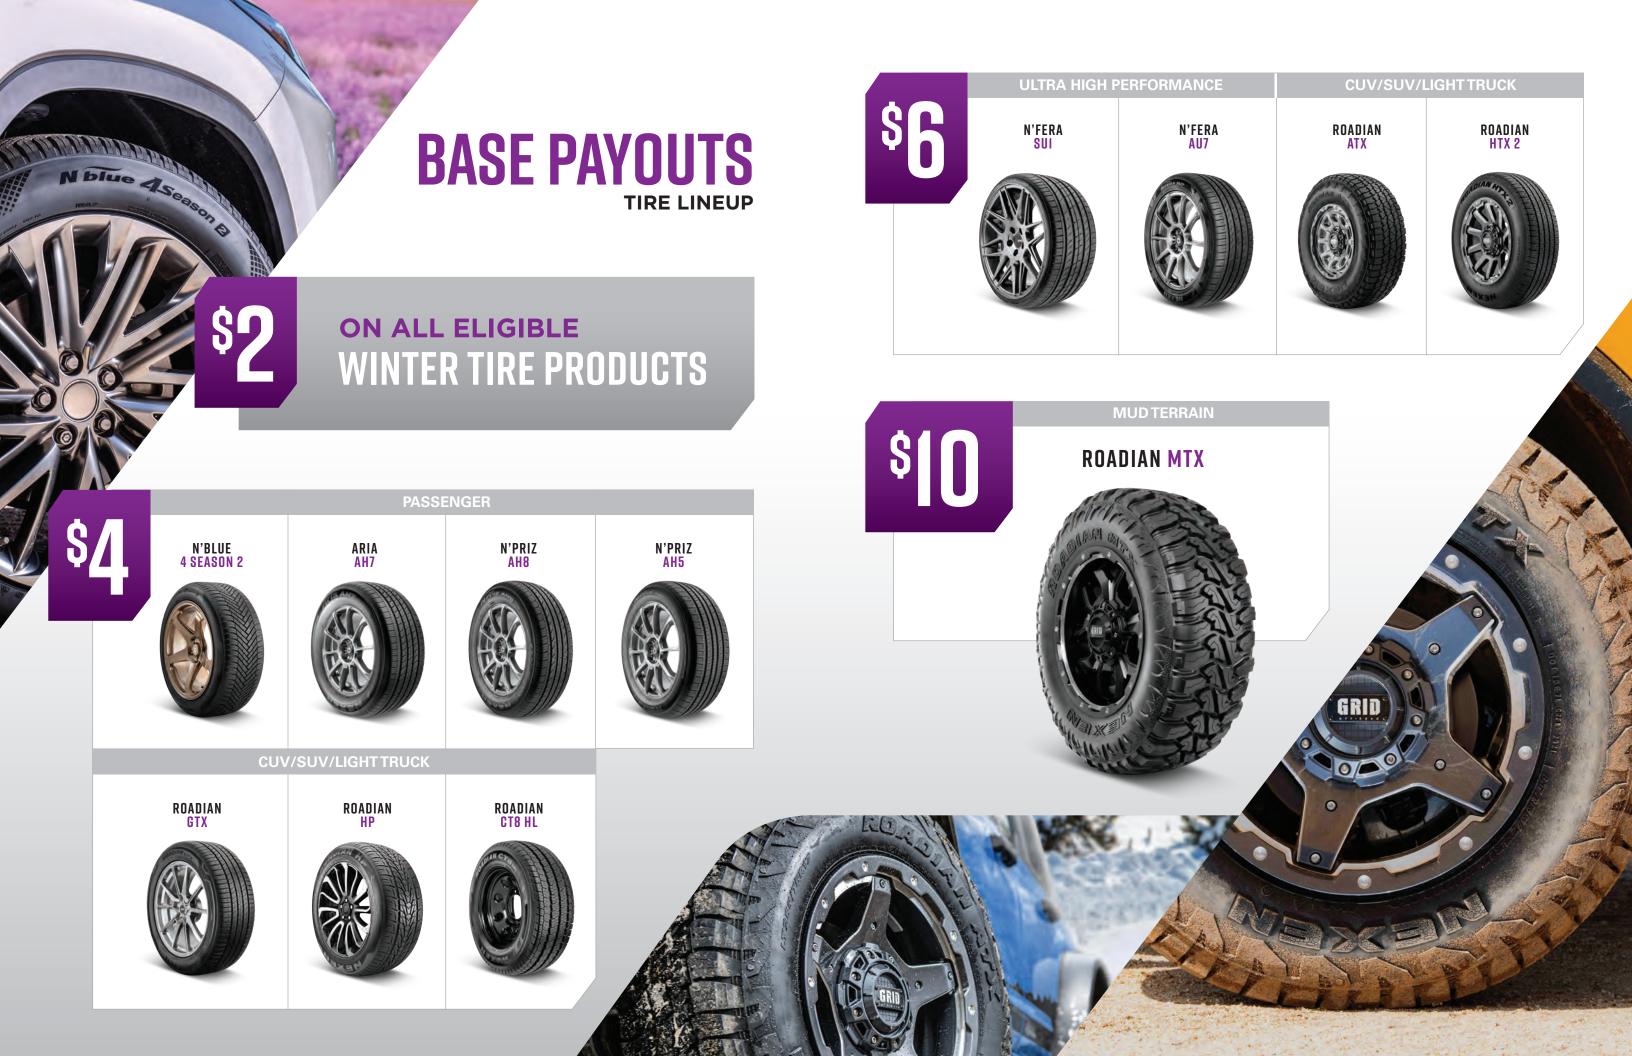

# NEVEL LAUNCH

EVERY SINGLE QUALIFIED NEXEN TIRE PURCHASE RECEIVES THE FOLLOWING BONUS PAID AT THE END OF EACH QUARTER:

|                                  | TIER I    | TIER 2      | TIER 3        | TIER 4        | TIER 5 |
|----------------------------------|-----------|-------------|---------------|---------------|--------|
| QUARTERLY UNIT<br>QUALIFIER      | 100 - 199 | 200 - 349   | 350 - 499     | 500 - 749     | 750+   |
| PER UNIT                         | \$1       | \$2         | \$3           | \$4           | \$5    |
| ANNUAL TRUE UP UNIT<br>QUALIFIER | 400 - 799 | 800 - 1,399 | 1,400 - 1,999 | 2,000 - 2,999 | 3,000+ |

\*100 units must be purchased in same quarter to qualify for Next Level base payout.