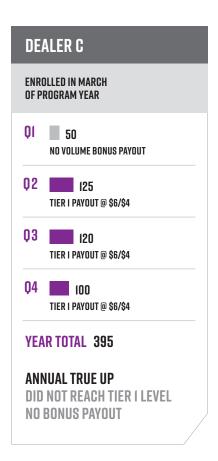

# OPPORTUNITY TO TRUE UP

You can "True Up" throughout the year! If you meet your tier qualifications by year-end, you'll receive full payouts for earlier quarters—even if you didn't qualify during those quarters.

#### **OPPORTUNITY FOR ANNUAL TRUE UP**

You can "True Up" throughout the year! If you meet your tier qualifications by year-end, you'll receive full payouts for earlier quarters—even if you didn't qualify during those quarters.

| DEALER B                                  |
|-------------------------------------------|
| ENROLLED IN MARCH<br>Of Program Year      |
| OI 50<br>NO VOLUME BONUS PAYOUT           |
| 02 125<br>TIER I PAYOUT @ \$6/\$4         |
| 03 125<br>TIER I PAYOUT @ \$6/\$4         |
| 04 100<br>TIER I PAYOUT @ \$6/\$4         |
| YEAR TOTAL 400                            |
| ANNUAL TRUE UP TIER I BONUS PAYOUT FOR QI |