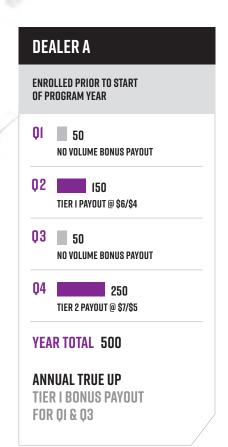

# OPPORTUNITY TO TRUE UP

You can "True Up" throughout the year! If you meet your tier qualifications by year-end, you'll receive full payouts for earlier quarters—even if you didn't qualify during those quarters.

#### **OPPORTUNITY FOR ANNUAL TRUE UP**

You can "True Up" throughout the year! If you meet your tier qualifications by year-end, you'll receive full payouts for earlier quarters—even if you didn't qualify during those quarters.